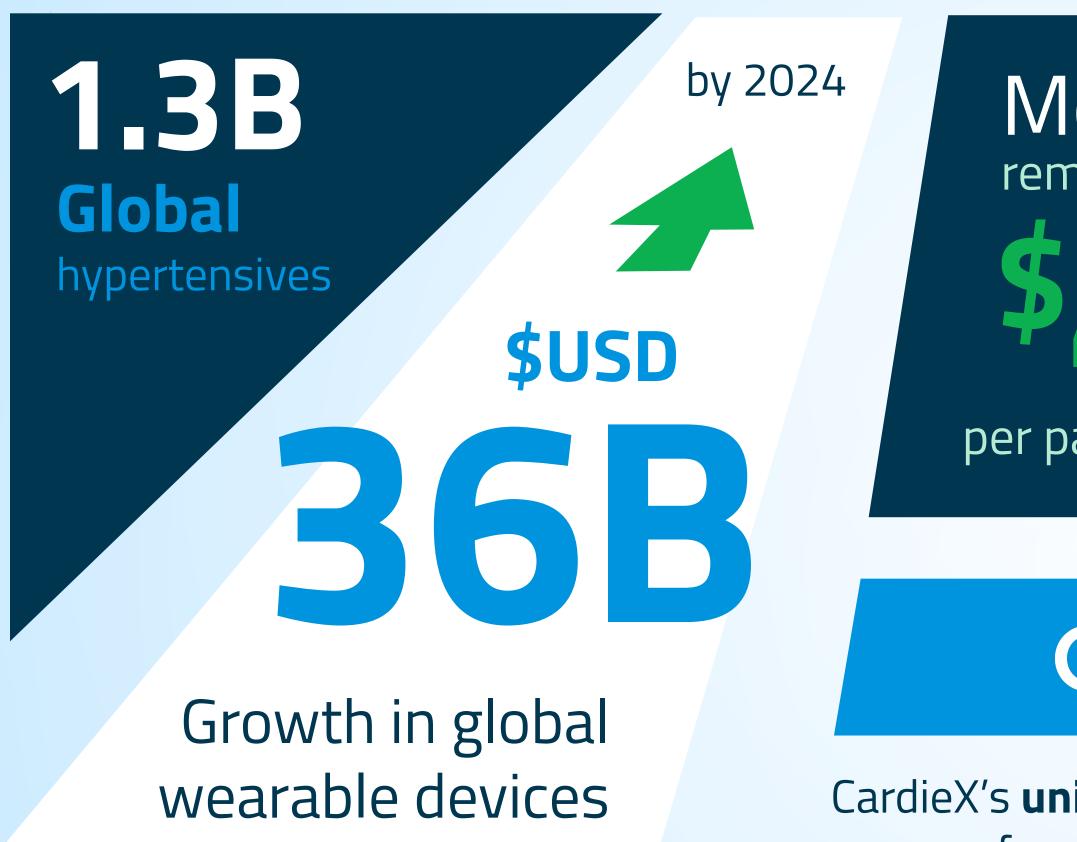

### SIGNIFICANT GLOBAL OPPORTUNITY IN WEARABLE HEALTH DATA DRIVEN BY

Medicare remote monitoring codes

per patient/6-month period

**Cardie**X

CardieX's **unique CPT reimbursement code** for central blood pressure. Medicare expanded coverage for hypertension diagnosis.